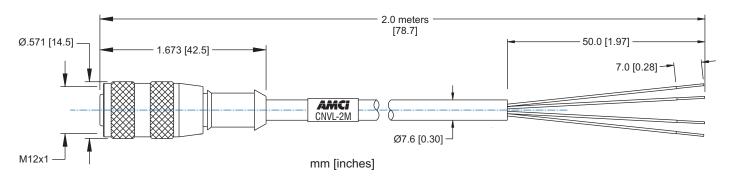

#### DIMENSIONAL DRAWING

## **DESCRIPTION**

The CNVL-2M is a 2 meter (≈79 inch) cable with a molded M12 connector at one end and dressed leads at the other. The M12 connector is an A-coded, 4 pin, female connector. This cable mates with the 4 pin M12 power connector on AMCI products, such as the NR25 Networked Encoders. This cable is IP68 rated when properly installed.