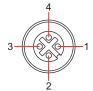

# **CNVL-2M Specification Sheet**

SHEET # 940-2C190

## **DESCRIPTION**

The CNVL-2M is a 2 meter (≈79 inch) cable with a molded M12 connector at one end and dressed leads at the other. The M12 connector is an A-coded, 4 pin, female connector. This cable mates with the 4 pin M12 power connector on AMCI products, such as the NR25 Networked Encoders. This cable is IP68 rated when properly installed.

#### DIMENSIONAL DRAWING



## Female End View



Pin 1: Brown Pin 2: White Pin 3: Blue Pin 4: Black

# **TECHNICAL DATA**

| SPECIFICATIONS                  |                |  |
|---------------------------------|----------------|--|
| Contact Material / Plating      | Brass / Gold   |  |
| Coupling Nut Material / Plating | Brass / Nickel |  |
| Outer Jacket Material / Color   | PVC / Gray     |  |
| Conductor Insulation Material   | PVC            |  |
| Number of Conductors / Gauge    | 4 / 22 AWG     |  |

| SPECIFICATIONS          |                                   |  |
|-------------------------|-----------------------------------|--|
| Rated Current [A]       | 4 A                               |  |
| Rated Voltage [V]       | 250 V                             |  |
| Temperature Range       | -40°C to +105°C (-40°F to +221°F) |