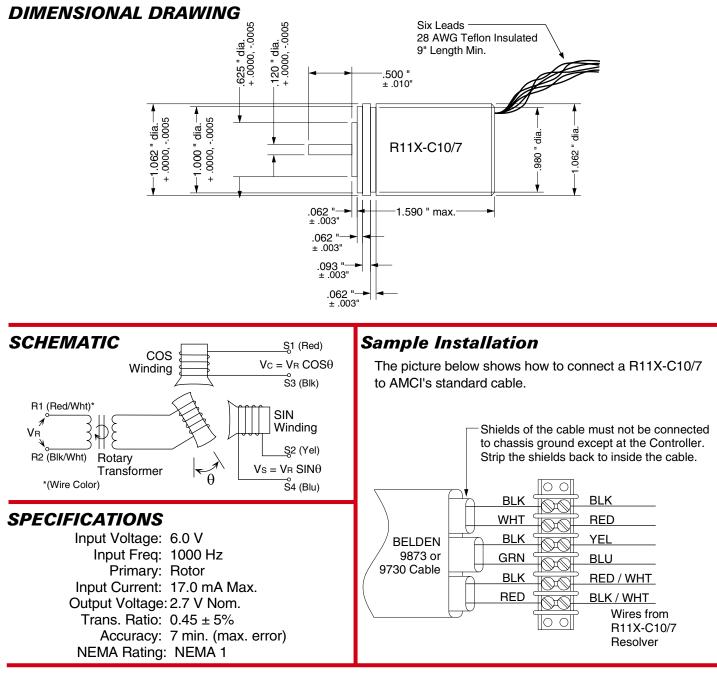

## R11X-C10/7 Specification Sheet

SHEET # 940-2T301

## DESCRIPTION

Designed for reliable operation the R11X-C10/7 can be used in a wide range of applications. The brushless resolver is unsurpassed by any other type of rotary position transducer. Use this resolver for space critical applications where environmental sealing is not needed. The resolver provides absolute position of the input shaft and being ratiometric, any changes in the resolvers characteristics, such as those caused by aging, frequency, voltage or a change in temperature are ignored. Due to the small shaft size a flexible coupler must be used when connecting the resolver to your machinery. Note that this resolver is not directly compatible with most AMCI electronics. It is designed to be used with Namco/C&A and ElectroCam products.